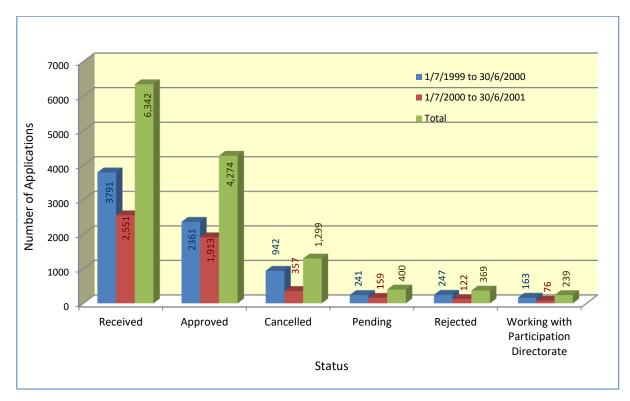

## **School Curriculum and Standards Authority**

Table 1.11Participation of students born in 1999 (dates of birth between 1 July 1999 and 30<br/>June 2000) and 2000 (dates of birth between 1 July 2000 and 30 June 2001) in<br/>schooling and in non-school programs, 2017

| A. Participating students                                     | Date of Birth<br>1/7/1999 –<br>30/6/2000 | Date of Birth<br>1/7/2000 –<br>30/6/2001 |
|---------------------------------------------------------------|------------------------------------------|------------------------------------------|
| (i) Schooling<br>Government                                   | 15,217                                   | 16,985                                   |
| Non-government                                                | 10,842                                   | 11,527                                   |
| Home education                                                | 83                                       | 151                                      |
|                                                               | 26,142                                   | 28,663                                   |
| (ii) Non-school program (Notice of arrangements)              |                                          |                                          |
| TAFE/RTO (Form A)                                             | 1,030                                    | 902                                      |
| Apprenticeship/traineeship (Form ATRS)                        | 1,070                                    | 418                                      |
| Employment (Form C)                                           | 444                                      | 172                                      |
| Combination of above (Form B)                                 | 0                                        | 0                                        |
| Pending (i.e. no learning program supplied)                   | 108                                      | 37                                       |
|                                                               | 2,652                                    | 1,529                                    |
| Sub-total: participating students                             | 28,794                                   | 30,192                                   |
| B. Non-participating students<br>(i) Schooling                |                                          |                                          |
| Left secondary education/provider (no Notice of arrangements) | 451                                      | 231                                      |
| Not re-registered from previous year                          | 169                                      | 105                                      |
|                                                               | 620                                      | 336                                      |
| (ii) Non-school program                                       |                                          |                                          |
| Rejected (no learning program supplied)                       | 120                                      | 30                                       |
| Cancelled (withdrawn from learning program)                   | 1,078                                    | 315                                      |
|                                                               | 1,198                                    | 345                                      |
| Sub-total: Non-participating students                         | 1,818                                    | 681                                      |
| C. Other students                                             |                                          |                                          |
| Whereabouts unknown                                           | 659                                      | 384                                      |
| Working with Participation Directorate                        | 232                                      | 77                                       |
| Graduated from secondary school                               | 322                                      | 7                                        |
| Left Western Australia                                        | 98                                       | 135                                      |
| Deceased                                                      | 3                                        | 7                                        |
| Sub-total: Other                                              | 1,314                                    | 610                                      |
| Total all students                                            | 31,926                                   | 31,483                                   |

Note: These figures were taken as a 'snapshot' on 30/10/2017 (census date) and do not include full-fee paying students or overseas students.

Figure 1.4 Status of Notice of Arrangements received, 2017