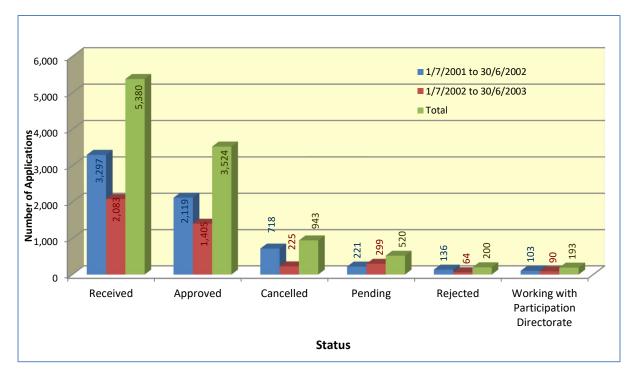

## School Curriculum and Standards Authority

Figure 1.4 Status of Notice of Arrangements received, 2019