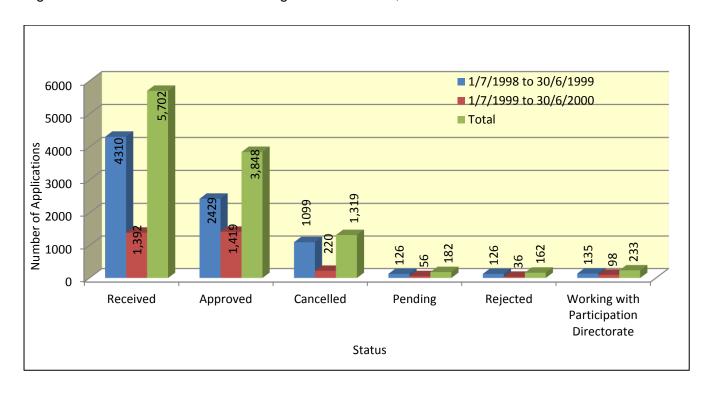

## **School Curriculum and Standards Authority**

Figure 1.4 Status of Notice of Arrangements received, 2016