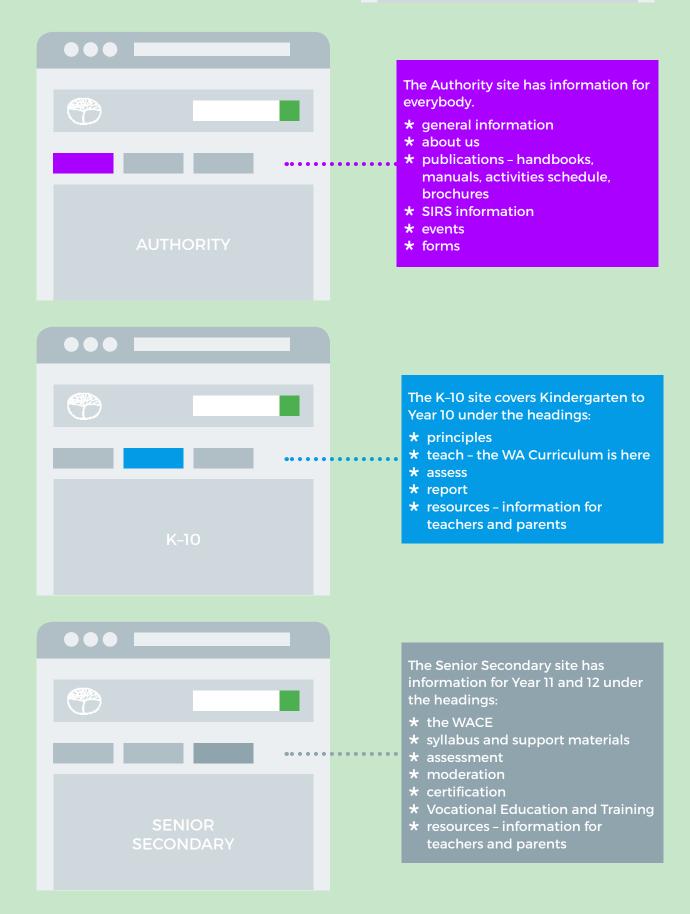

## HERE ARE SOME THINGS YOU SHOULD KNOW







 $\bigcirc$ 

Consistent look and feel

Easier access to materials

## OUR SITES





#### We look forward to adding a new site for parents soon!

#### **STUDENT PORTAL**



- \* check their details and enrolments are correct
- complete their student declaration (by 24 June 2016)
- personalised timetables for ATAR course examinations



★ access their WACE results at the end of December

https://wace.wa.edu.au

## THE EXTRANET

#### THE EXTRANET

A secure space for teachers

- ★ P-10 judging standards work samples
- examiner reports ATAR course examinations
- you need to be registered with the TRBWA for access
- existing users will receive an email with their new login details





All statistics from April 2015 to April 2016

Images designed by



# facebook.com/scsawa twitter.com/scsawa www.scsa.wa.edu.au info@scsa.wa.edu.au